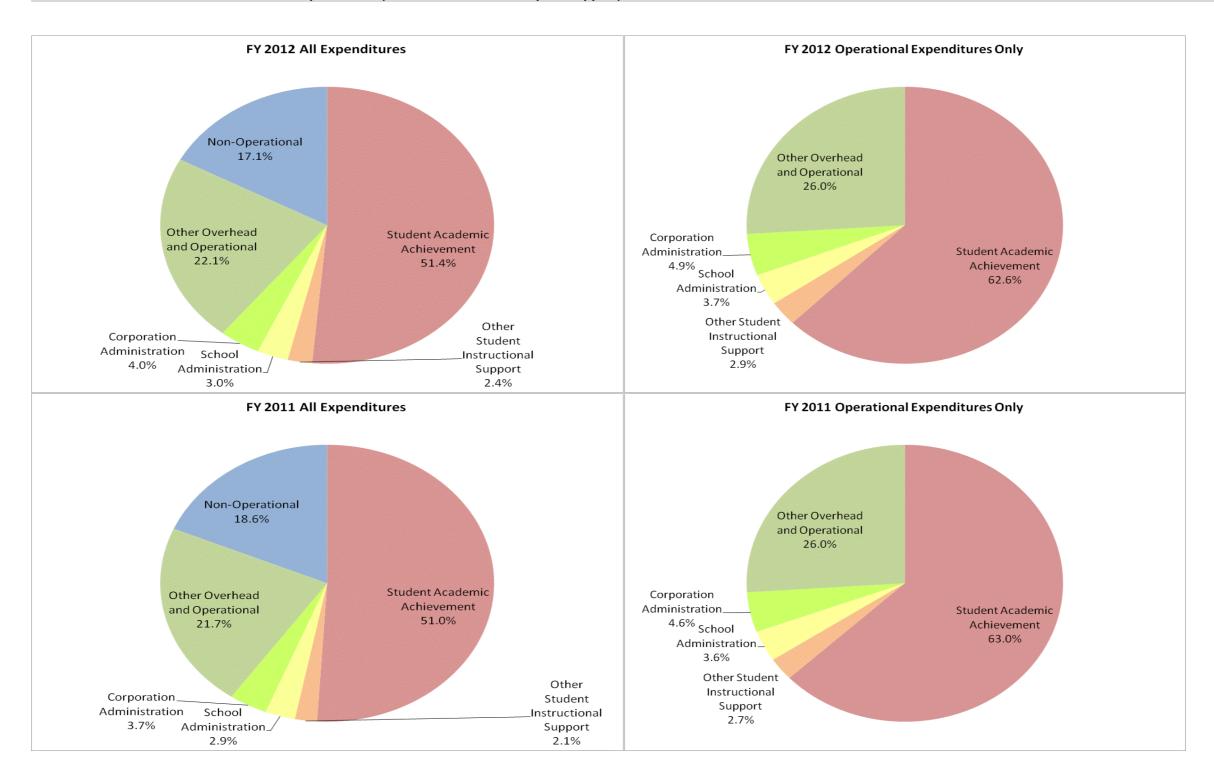

## West Washington School Corp (8220)

|                                | FY06 % of Total |       |             | FY09 % of Total | FY11 % of Total |       | FY12 % of Total |       |
|--------------------------------|-----------------|-------|-------------|-----------------|-----------------|-------|-----------------|-------|
| Student Instructional Category | FY 2006         | Exp   | FY 2009     | Exp             | FY 2011         | Exp   | FY 2012         | Exp   |
| Student Academic Achievement   | \$5,562,473     | 54.9% | \$5,257,990 | 52.8%           | \$4,981,941     | 51.0% | \$5,025,484     | 51.4% |
| Student Instructional Support  | \$493,657       | 4.9%  | \$489,014   | 4.9%            | \$493,499       | 5.0%  | \$526,349       | 5.4%  |
| Overhead and Operational       | \$2,104,957     | 20.8% | \$2,590,387 | 26.0%           | \$2,484,056     | 25.4% | \$2,542,872     | 26.0% |
| Nonoperational                 | \$1,964,148     | 19.4% | \$1,616,520 | 16.2%           | \$1,814,098     | 18.6% | \$1,674,312     | 17.1% |
| Grand Total                    | \$10,125,234    |       | \$9,953,910 |                 | \$9,773,594     |       | \$9,769,016     |       |